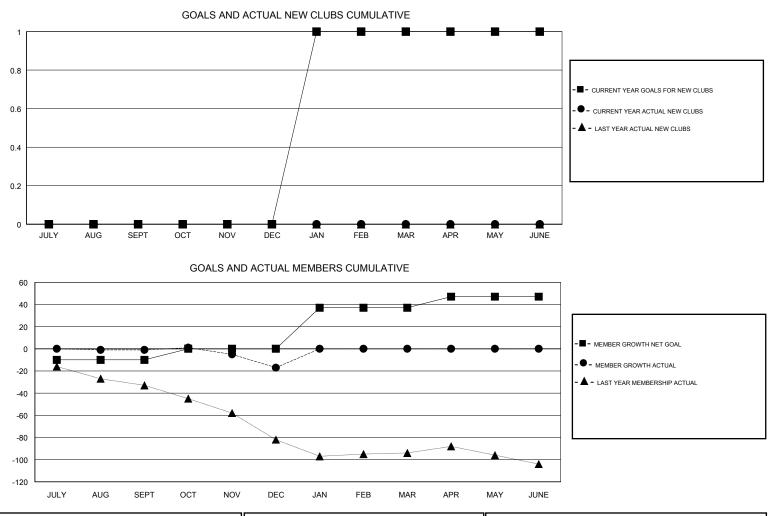

## GMT CA

| Clubs<br>RESULTS FOR 2018-2019 |               |           |               | Members               |                           |                         |                                                    |
|--------------------------------|---------------|-----------|---------------|-----------------------|---------------------------|-------------------------|----------------------------------------------------|
|                                |               |           |               | RESULTS FOR 2018-2019 |                           |                         |                                                    |
| QUARTER                        | NEW CLUB GOAL | NEW CLUBS | DROPPED CLUBS | QUARTER               | MEMBER GROWTH NET<br>GOAL | MEMBER GROWTH<br>ACTUAL | DROPPED<br>MEMBERS ACTUAL<br>(including transfers) |
| JULY/AUG/SEPT                  | 0             | 0         | 0             | JULY/AUG/SEPT         | -10                       | 18                      | 14                                                 |
| OCT/NOV/DEC                    | 0             | 0         | 0             | OCT/NOV/DEC           | 10                        | 20                      | 33                                                 |
| JAN/FEB/MAR                    | 1             | 0         | 0             | JAN/FEB/MAR           | 37                        | 0                       | 0                                                  |
| APR/MAY/JUNE                   | 0             | 0         | 0             | APR/MAY/JUNE          | 10                        | 0                       | 0                                                  |